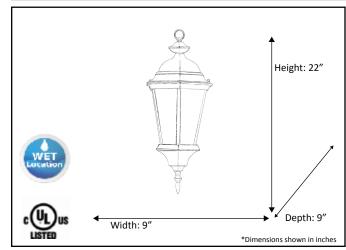

| Model #             | CL-86-MB       |
|---------------------|----------------|
| Description         | Medium Coach O |
| Dimensions- HxW(xD) | 22" x 9" x 9"  |
| CRI                 | > 80           |
| ·····‡              | 60W            |
| Lamping             | 1 x 60W (E27)  |
| Dimmable            | No             |
| Finish Color        | Matte Black    |
| Glass Color         | Clear Seeded   |