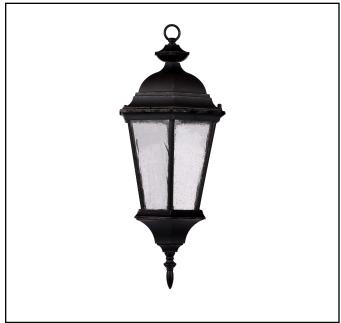

| Model #             | CL-86-MB       |
|---------------------|----------------|
| Description         | Medium Coach O |
| Dimensions- HxW(xD) | 22" x 9" x 9"  |
| CRI                 | > 80           |
| ·····‡              | 60W            |
| Lamping             | 1 x 60W (E27)  |
| Dimmable            | No             |
| Finish Color        | Matte Black    |
| Glass Color         | Clear Seeded   |